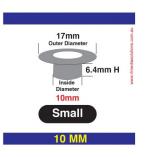

safety for the person doing the cutting. That's where Real Time Media Solutions' safety rulers come in – you'll find these durable, accurate, lightweight safety rulers enhance your ability to get projects done while safeguarding you from potential harm.

#### **Double Sided Tapes**





























There are few materials as versatile as tape, and double sided tapes come in a wide range of types to fit a variety of different needs. Whether you're working on a display sign or need heat resistance in your tape, Real Time Media Solutions can help. Our selection of double sided tapes provides you with versatility, quality and the ability to get the job done right the first time.

### Corflute Cutters











#### **Grommets & Machines**

















































#### Printer Maintenance Consumables























### Self Adhesive Hook and Loop











### Sew On Hook and Loop Tape





The tape is easy to sew through and will go through a sewing machine with no problems - you can also staple to surfaces if you need a stronger grip. If you're looking to put posters or other objects on the wall, yu need the self-adhesive tape which is also available on our site.







### **Adams Suction Cups**































Which suction cups do I need?

Adams suction cups have weight ratings\* when applied dry on clean, flat glass.



Compare Adams superior holding power

- 22mm 0.22kgs (0.5 lbs)
- 32mm 0.45kgs (1 lbs)
- 47mm 1.36kgs (3 lbs)
- 64mm 3.2kgs (7 lbs)
- 85mm 4.5kgs (10 lbs) 5.5kgs (12 lbs)
- 85mm Pro Grade double s