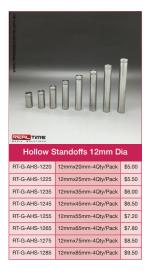

#### Standoffs

www.rtmediasolutions.com.au

RT-G-AHS-3055 30mm55mm-4Qty/Pack \$16.00

RT-G-AHS-3065 30mm65mm-4Qty/Pack \$18.00

RT-G-AHS-3075 30mm75mm-4Qty/Pack \$20.00

RT-G-AHS-3085 30mm85mm-4Qty/Pack \$22.00

RT-G-AHS-30105 30mm105mm-4Qty/Pack \$28.00

RT-G-AHS-30115 30mm115mm-4Qty/Pack \$30.00

\$24.00

RT-G-AHS-3095 30mm95mm-4Qtv/Pack

RT-G-AHS-3045 30mmx45mm - 4 Pcs/Set \$17.50