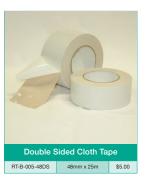

#### **Double Sided Tapes**

There are few materials as versatile as tape, and double sided tapes come in a wide range of types to fit a variety of different needs. Whether you're working on a display sign or need heat resistance in your tape, Real Time Media Solutions can help. Our selection of double sided tapes provides you with versatility, quality and the ability to get the job done right the first time.