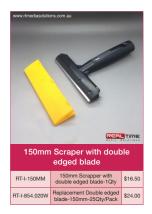

### Scrapers

Sometimes, there's no good way to remove adhesive material from shelving or glass. Stickers and mounting residue are eyesores, and it can take a very long time to remove them using solvent alone. Often, solvent isn't enough to do the job on its own. That's where scrapers come in. Real Time Media Solutions is proud to offer our customers access to a truly broad range of scrapers to handle virtually any needs. Whether you're scraping drying caulk from the window of a newly constructed home or removing outdated pricing and item information from the front of a shelf, we have what you need.