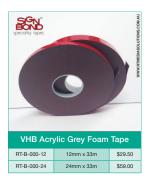

#### **Double Sided Tapes**

There are few materials as versatile as tape, and double sided tapes come in a wide range of types to fit a variety of different needs. Whether you're working on a display sign or need heat resistance in your tape, Real Time Media Solutions can help. Our selection of double sided tapes provides you with versatility, quality and the ability to get the job done right the first time.