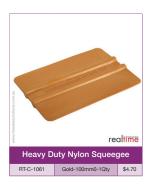

rior holding power

- 22mm 0.22kgs (0.5 lbs)
- 32mm 0.45kgs (1 lbs)
- 47mm 1.36kgs (3 lbs)
- 64mm 3.2kgs (7 lbs)
- 85mm 4.5kgs (10 lbs) 5.5kgs (12 lbs)
- 85mm Pro Grade double suction hook -9kgs (20 lbs)

### Suction Cups - Economy Series













#### Standoffs















































www.rtmediasolutions.com.au















RT-G-AHS-3055 30mm55mm-4Qty/Pack \$16.00

RT-G-AHS-3065 30mm65mm-4Qty/Pack \$18.00

RT-G-AHS-3075 30mm75mm-4Qty/Pack \$20.00

RT-G-AHS-3085 30mm85mm-4Qty/Pack \$22.00

RT-G-AHS-30105 30mm105mm-4Qty/Pack \$28.00

RT-G-AHS-30115 30mm115mm-4Qty/Pack \$30.00

\$24.00

RT-G-AHS-3095 30mm95mm-4Qtv/Pack



RT-G-AHS-3045 30mmx45mm - 4 Pcs/Set \$17.50



















































































### Squeegees





































































## Melamine Preglued Edging

















#### Our Brands













































### Vehicle Wrap Tools



















































































































































### Weeding / Tweezers











## Window Tinting Tools





















































































































#### Blades





































































500ml-1 Qty

1.58L-1 Qty

\$8.92

\$10.90

RT-I-A43

RT-I-A44



















Made In Japan





#### **Knives**





























RT-I-SVR OLFA-SVR-1-Ultra Light Duty 9mm Snap Cutter-1Q