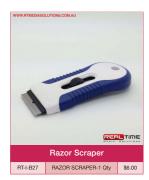

### Scrapers

Sometimes, there's no good way to remove adhesive material from shelving or glass. Stickers and mounting residue are eyesores, and it can take a very long time to remove them using solvent alone. Often, solvent isn't enough to do the job on its own. That's where scrapers come in. Real Time Media Solutions is proud to offer our customers access to a truly broad range of scrapers to handle virtually any needs. Whether you're scraping drying caulk from the window of a newly constructed home or removing outdated pricing and item information from the front of a shelf, we have what you need.