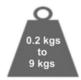

### **Adams Suction Cups**

Which suction cups do I need?

Adams suction cups have weight ratings\* when applied dry on clean, flat glass.

Compare Adams superior holding power

- 22mm 0.22kgs (0.5 lbs)
- 32mm 0.45kgs (1 lbs)
- 47mm 1.36kgs (3 lbs)
- 64mm 3.2kgs (7 lbs)
- 85mm 4.5kgs (10 lbs) 5.5kgs (12 lbs)
- 85mm Pro Grade double suction hook -9kgs (20 lbs)