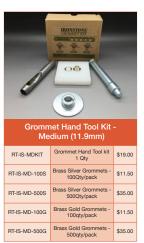

ht line while ensuring safety for the person doing the cutting. That's where Real Time Media Solutions' safety rulers come in – you'll find these durable, accurate, lightweight safety rulers enhance your ability to get projects done while safeguarding you from potential harm.

#### **Double Sided Tapes**





























There are few materials as versatile as tape, and double sided tapes come in a wide range of types to fit a variety of different needs. Whether you're working on a display sign or need heat resistance in your tape, Real Time Media Solutions can help. Our selection of double sided tapes provides you with versatility, quality and the ability to get the job done right the first time.

### Corflute Cutters











#### **Grommets & Machines**

















































#### Printer Maintenance Consumables























### Self Adhesive Hook and Loop











### Sew On Hook and Loop Tape





The tape is easy to sew through and will go through a sewing machine with no problems - you can also staple to surfaces if you need a stronger grip. If you're looking to put posters or other objects on the wall, yu need the self-adhesive tape which is also available on our site.







### **Adams Suction Cups**































Which suction cups do I need?

Adams suction cups have weight ratings\* when applied dry on clean, flat glass.



Compare Adams superior holding power

- 22mm 0.22kgs (0.5 lbs)
- 32mm 0.45kgs (1 lbs)
- 47mm 1.36kgs (3 lbs)
- 64mm 3.2kgs (7 lbs)
- 85mm 4.5kgs (10 lbs) 5.5kgs (12 lbs)
- 8