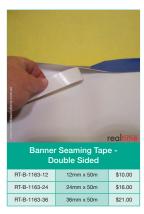

#### **Double Sided Tapes**

There are few materials as versatile as tape, and double sided tapes come in a wide range of types to fit a variety of different needs. Whether you're working on a display sign or need heat resistance in your tape, Real Time Media Solutions can help. Our selection of double sided tapes provides you with versatility, quality and the ability to get the job done right the first time.