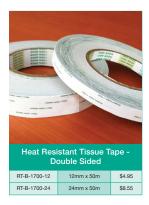

#### **Double Sided Tapes**

There are few materials as versatile as tape, and double sided tapes come in a wide range of types to fit a variety of different needs. Whether you're working on a display sign or need heat resistance in your tape, Real Time Media Solutions can help. Our selection of double sided tapes provides you with versatility, quality and the ability to get the job done right the first time.