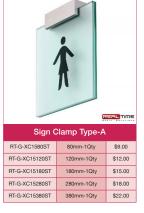

### Sign Hangers

Whether you're hanging a festival banner, announcing your presence at a trade show, or hanging in-store signage, you need the right tools for the job. Obviously, you'll need the signage itself. However, you also need sign hangers to suspend your sign safely and securely. At Real Time Media Solutions, we understand the need not only for secure hanging, but also for an attractive display. To that end, we offer several different solutions in terms of sign hangers, ensuring that you're able to get the right option for your specific needs.