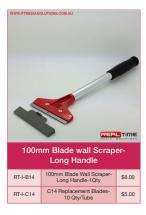

### Scrapers

Sometimes, there's no good way to remove adhesive material from shelving or glass. Stickers and mounting residue are eyesores, and it can take a very long time to remove them using solvent alone. Often, solvent isn't enough to do the job on its own. That's where scrapers come in. Real Time Media Solutions is proud to offer our customers access to a truly broad range of scrapers to handle virtually any needs. Whether you're scraping drying caulk from the window of a newly constructed home or removing outdated pricing and item information from the front of a shelf, we have what you need.