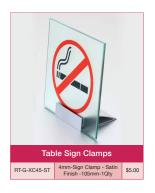

and Loop











### Sew On Hook and Loop Tape





The tape is easy to sew through and will go through a sewing machine with no problems - you can also staple to surfaces if you need a stronger grip. If you're looking to put posters or other objects on the wall, yu need the self-adhesive tape which is also available on our site.







### **Adams Suction Cups**































Which suction cups do I need?

Adams suction cups have weight ratings\* when applied dry on clean, flat glass.



Compare Adams superior holding power

- 22mm 0.22kgs (0.5 lbs)
- 32mm 0.45kgs (1 lbs)
- 47mm 1.36kgs (3 lbs)
- 64mm 3.2kgs (7 lbs)
- 85mm 4.5kgs (10 lbs) 5.5kgs (12 lbs)
- 85mm Pro Grade double suction hook -9kgs (20 lbs)

### Suction Cups - Economy Series













#### Standoffs















































www.rtmediasolutions.com.au















RT-G-AHS-3055 30mm55mm-4Qty/Pack \$16.00

RT-G-AHS-3065 30mm65mm-4Qty/Pack \$18.00

RT-G-AHS-3075 30mm75mm-4Qty/Pack \$20.00

RT-G-AHS-3085 30mm85mm-4Qty/Pack \$22.00

RT-G-AHS-30105 30mm105mm-4Qty/Pack \$28.00

RT-G-AHS-30115 30mm115mm-4Qty/Pack \$30.00

\$24.00

RT-G-AHS-3095 30mm95mm-4Qtv/Pack



RT-G-AHS-3045 30mmx45mm - 4 Pcs/Set \$17.50



















































































### Squeegees





































































## Melamine Preglued Edging

















#### Our Brands













































### Vehicle Wrap Tools