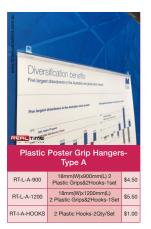

### Sign Hangers

Whether you're hanging a festival banner, announcing your presence at a trade show, or hanging in-store signage, you need the right tools for the job. Obviously, you'll need the signage itself. However, you also need sign hangers to suspend your sign safely and securely. At Real Time Media Solutions, we understand the need not only for secure hanging, but also for an attractive display. To that end, we offer several different solutions in terms of sign hangers, ensuring that you're able to get the right option for your specific needs.