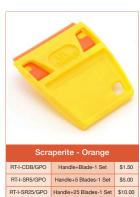

### Scrapers

Sometimes, there's no good way to remove adhesive material from shelving or glass. Stickers and mounting residue are eyesores, and it can take a very long time to remove them using solvent alone. Often, solvent isn't enough to do the job on its own. That's where scrapers come in. Real Time Media Solutions is proud to offer our customers access to a truly broad range of scrapers to handle virtually any needs. Whether you're scraping drying caulk from the window of a newly constructed home or removing outdated pricing and item information from the front of a shelf, we have what you need.