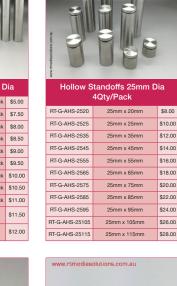

#### Standoffs

www.rtmediasolutions.com.au

RT-G-AHS-3055 30mm55mm-4Qty/Pack \$16.00

RT-G-AHS-3065 30mm65mm-4Qty/Pack \$18.00

RT-G-AHS-3075 30mm75mm-4Qty/Pack \$20.00

RT-G-AHS-3085 30mm85mm-4Qty/Pack \$22.00

RT-G-AHS-30105 30mm105mm-4Qty/Pack \$28.00

RT-G-AHS-30115 30mm115mm-4Qty/Pack \$30.00

\$24.00

RT-G-AHS-3095 30mm95mm-4Qtv/Pack

RT-G-AHS-3045 30mmx45mm - 4 Pcs/Set \$17.50