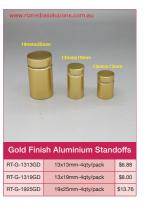

#### Standoffs

www.rtmediasolutions.com.au

RT-G-AHS-3055 30mm55mm-4Qty/Pack \$16.00

RT-G-AHS-3065 30mm65mm-4Qty/Pack \$18.00

RT-G-AHS-3075 30mm75mm-4Qty/Pack \$20.00

RT-G-AHS-3085 30mm85mm-4Qty/Pack \$22.00

RT-G-AHS-30105 30mm105mm-4Qty/Pack \$28.00

RT-G-AHS-30115 30mm115mm-4Qty/Pack \$30.00

\$24.00

RT-G-AHS-3095 30mm95mm-4Qtv/Pack

RT-G-AHS-3045 30mmx45mm - 4 Pcs/Set \$17.50