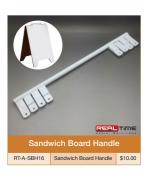

### Sign Hangers

Whether you're hanging a festival banner, announcing your presence at a trade show, or hanging in-store signage, you need the right tools for the job. Obviously, you'll need the signage itself. However, you also need sign hangers to suspend your sign safely and securely. At Real Time Media Solutions, we understand the need not only for secure hanging, but also for an attractive display. To that end, we offer several different solutions in terms of sign hangers, ensuring that you're able to get the right option for your specific needs.