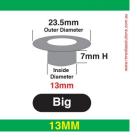

ety for the person doing the cutting. That's where Real Time Media Solutions' safety rulers come in – you'll find these durable, accurate, lightweight safety rulers enhance your ability to get projects done while safeguarding you from potential harm.

#### **Double Sided Tapes**





























There are few materials as versatile as tape, and double sided tapes come in a wide range of types to fit a variety of different needs. Whether you're working on a display sign or need heat resistance in your tape, Real Time Media Solutions can help. Our selection of double sided tapes provides you with versatility, quality and the ability to get the job done right the first time.

### Corflute Cutters











#### **Grommets & Machines**

















































#### Printer Maintenance Consumables























### Self Adhesive Hook and Loop











### Sew On Hook and Loop Tape





The tape is easy to sew through and will go through a sewing machine with no problems - you can also staple to surfaces if you need a stronger grip. If you're looking to put posters or other objects on the wall, yu need the self-adhesive tape which is also available on our site.







### **Adams Suction Cups**































Which suction cups do I need?

Adams suction cups have weight ratings\* when applied dry on clean, flat glass.



Compare Adams superior holding power

- 22mm 0.22kgs (0.5 lbs)
- 32mm 0.45kgs (1 lbs)
- 47mm 1.36kgs (3 lbs)
- 64mm 3.2kgs (7 lbs)
- 85mm 4.5kgs (10 lbs) 5.5kgs (12 lbs)
- 85mm Pro Grade double sucti