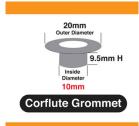

y for the person doing the cutting. That's where Real Time Media Solutions' safety rulers come in – you'll find these durable, accurate, lightweight safety rulers enhance your ability to get projects done while safeguarding you from potential harm.

#### **Double Sided Tapes**





























There are few materials as versatile as tape, and double sided tapes come in a wide range of types to fit a variety of different needs. Whether you're working on a display sign or need heat resistance in your tape, Real Time Media Solutions can help. Our selection of double sided tapes provides you with versatility, quality and the ability to get the job done right the first time.

### Corflute Cutters











#### **Grommets & Machines**

















































#### Printer Maintenance Consumables























### Self Adhesive Hook and Loop











### Sew On Hook and Loop Tape





The tape is easy to sew through and will go through a sewing machine with no problems - you can also staple to surfaces if you need a stronger grip. If you're looking to put posters or other objects on the wall, yu need the self-adhesive tape which is also available on our site.







### **Adams Suction Cups**































Which suction cups do I need?

Adams suction cups have weight ratings\* when applied dry on clean, flat glass.



Compare Adams superior holding power

- 22mm 0.22kgs (0.5 lbs)
- 32mm 0.45kgs (1 lbs)
- 47mm 1.36kgs (3 lbs)
- 64mm 3.2kgs (7 lbs)
- 85mm 4.5kgs (10 lbs) 5.5kgs (12 lbs)
- 85mm Pro Grade double suction