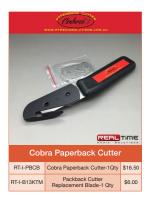

#### **Knives**

RT-I-SVR OLFA-SVR-1-Ultra Light Duty 9mm Snap Cutter-1Qty \$12.96

Whether you operate a sign Industry, work in a warehouse, or own your own retail store, there are several tools that play important roles across the board. Perhaps the most common is the humble knife. From opening boxes to cutting through corrugated plastic signs to trimming displays and posters, the right knife is a highly beneficial tool. Of course, you do need to ensure that you have the right type, and that you have replacement blades for your knives.