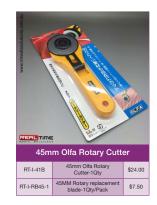

#### Standoffs

www.rtmediasolutions.com.au

RT-G-AHS-3055 30mm55mm-4Qty/Pack \$16.00

RT-G-AHS-3065 30mm65mm-4Qty/Pack \$18.00

RT-G-AHS-3075 30mm75mm-4Qty/Pack \$20.00

RT-G-AHS-3085 30mm85mm-4Qty/Pack \$22.00

RT-G-AHS-30105 30mm105mm-4Qty/Pack \$28.00

RT-G-AHS-30115 30mm115mm-4Qty/Pack \$30.00

\$24.00

RT-G-AHS-3095 30mm95mm-4Qtv/Pack

RT-G-AHS-3045 30mmx45mm - 4 Pcs/Set \$17.50