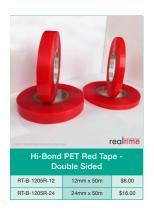

#### **Double Sided Tapes**

There are few materials as versatile as tape, and double sided tapes come in a wide range of types to fit a variety of different needs. Whether you're working on a display sign or need heat resistance in your tape, Real Time Media Solutions can help. Our selection of double sided tapes provides you with versatility, quality and the ability to get the job done right the first time.