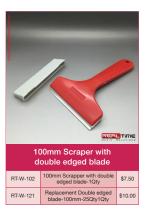

### Scrapers

Sometimes, there's no good way to remove adhesive material from shelving or glass. Stickers and mounting residue are eyesores, and it can take a very long time to remove them using solvent alone. Often, solvent isn't enough to do the job on its own. That's where scrapers come in. Real Time Media Solutions is proud to offer our customers access to a truly broad range of scrapers to handle virtually any needs. Whether you're scraping drying caulk from the window of a newly constructed home or removing outdated pricing and item information from the front of a shelf, we have what you need.