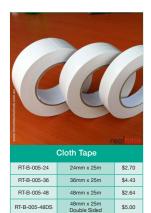

#### **Double Sided Tapes**

There are few materials as versatile as tape, and double sided tapes come in a wide range of types to fit a variety of different needs. Whether you're working on a display sign or need heat resistance in your tape, Real Time Media Solutions can help. Our selection of double sided tapes provides you with versatility, quality and the ability to get the job done right the first time.