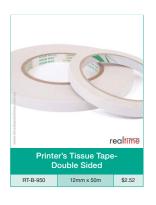

#### **Double Sided Tapes**

There are few materials as versatile as tape, and double sided tapes come in a wide range of types to fit a variety of different needs. Whether you're working on a display sign or need heat resistance in your tape, Real Time Media Solutions can help. Our selection of double sided tapes provides you with versatility, quality and the ability to get the job done right the first time.