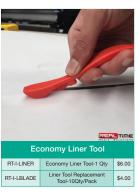

### Scrapers

Sometimes, there's no good way to remove adhesive material from shelving or glass. Stickers and mounting residue are eyesores, and it can take a very long time to remove them using solvent alone. Often, solvent isn't enough to do the job on its own. That's where scrapers come in. Real Time Media Solutions is proud to offer our customers access to a truly broad range of scrapers to handle virtually any needs. Whether you're scraping drying caulk from the window of a newly constructed home or removing outdated pricing and item information from the front of a shelf, we have what you need.