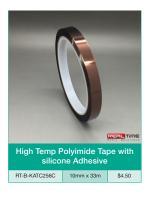

#### **Double Sided Tapes**

There are few materials as versatile as tape, and double sided tapes come in a wide range of types to fit a variety of different needs. Whether you're working on a display sign or need heat resistance in your tape, Real Time Media Solutions can help. Our selection of double sided tapes provides you with versatility, quality and the ability to get the job done right the first time.