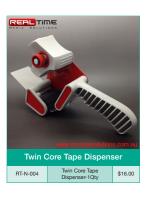

#### **Double Sided Tapes**

There are few materials as versatile as tape, and double sided tapes come in a wide range of types to fit a variety of different needs. Whether you're working on a display sign or need heat resistance in your tape, Real Time Media Solutions can help. Our selection of double sided tapes provides you with versatility, quality and the ability to get the job done right the first time.