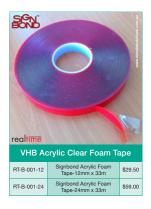

#### **Double Sided Tapes**

There are few materials as versatile as tape, and double sided tapes come in a wide range of types to fit a variety of different needs. Whether you're working on a display sign or need heat resistance in your tape, Real Time Media Solutions can help. Our selection of double sided tapes provides you with versatility, quality and the ability to get the job done right the first time.