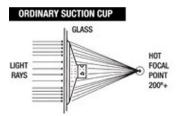

### **Adams Suction Cups**

Which suction cups do I need?

Adams suction cups have weight ratings\* when applied dry on clean, flat glass.

Compare Adams superior holding power

- 22mm 0.22kgs (0.5 lbs)
- 32mm 0.45kgs (1 lbs)
- 47mm 1.36kgs (3 lbs)
- 64mm 3.2kgs (7 lbs)
- 85mm 4.5kgs (10 lbs) 5.5kgs (12 lbs)
- 85mm Pro Grade double suction hook -9kgs (20 lbs)