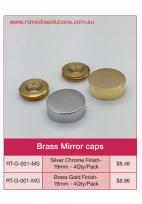

ction cups have weight ratings\* when applied dry on clean, flat glass.



Compare Adams superior holding power

- 22mm 0.22kgs (0.5 lbs)
- 32mm 0.45kgs (1 lbs)
- 47mm 1.36kgs (3 lbs)
- 64mm 3.2kgs (7 lbs)
- 85mm 4.5kgs (10 lbs) 5.5kgs (12 lbs)
- 85mm Pro Grade double suction hook -9kgs (20 lbs)

### Suction Cups - Economy Series













#### Standoffs















































www.rtmediasolutions.com.au















RT-G-AHS-3055 30mm55mm-4Qty/Pack \$16.00

RT-G-AHS-3065 30mm65mm-4Qty/Pack \$18.00

RT-G-AHS-3075 30mm75mm-4Qty/Pack \$20.00

RT-G-AHS-3085 30mm85mm-4Qty/Pack \$22.00

RT-G-AHS-30105 30mm105mm-4Qty/Pack \$28.00

RT-G-AHS-30115 30mm115mm-4Qty/Pack \$30.00

\$24.00

RT-G-AHS-3095 30mm95mm-4Qtv/Pack



RT-G-AHS-3045 30mmx45mm - 4 Pcs/Set \$17.50



















































































### Squeegees





































































## Melamine Preglued Edging

















#### Our Brands













































### Vehicle Wrap Tools



















































































































































### Weeding / Tweezers











## Window Tinting Tools





















































































































#### Blades





































































500ml-1 Qty

1.58L-1 Qty

\$8.92

\$10.90

RT-I-A43

RT-I-A44



















Made In Japan





#### **