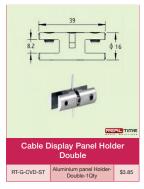

#### Standoffs

www.rtmediasolutions.com.au

RT-G-AHS-3055 30mm55mm-4Qty/Pack \$16.00

RT-G-AHS-3065 30mm65mm-4Qty/Pack \$18.00

RT-G-AHS-3075 30mm75mm-4Qty/Pack \$20.00

RT-G-AHS-3085 30mm85mm-4Qty/Pack \$22.00