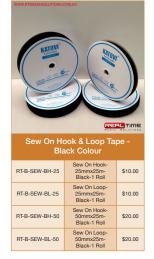

### Sew On Hook and Loop Tape

The tape is easy to sew through and will go through a sewing machine with no problems - you can also staple to surfaces if you need a stronger grip. If you're looking to put posters or other objects on the wall, yu need the self-adhesive tape which is also available on our site.