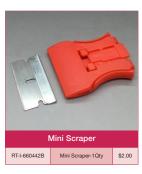

### Scrapers

Sometimes, there's no good way to remove adhesive material from shelving or glass. Stickers and mounting residue are eyesores, and it can take a very long time to remove them using solvent alone. Often, solvent isn't enough to do the job on its own. That's where scrapers come in. Real Time Media Solutions is proud to offer our customers access to a truly broad range of scrapers to handle virtually any needs. Whether you're scraping drying caulk from the window of a newly constructed home or removing outdated pricing and item information from the front of a shelf, we have what you need.