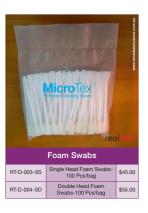

where Real Time Media Solutions' safety rulers come in – you'll find these durable, accurate, lightweight safety rulers enhance your ability to get projects done while safeguarding you from potential harm.

#### **Double Sided Tapes**





























There are few materials as versatile as tape, and double sided tapes come in a wide range of types to fit a variety of different needs. Whether you're working on a display sign or need heat resistance in your tape, Real Time Media Solutions can help. Our selection of double sided tapes provides you with versatility, quality and the ability to get the job done right the first time.

### Corflute Cutters











#### **Grommets & Machines**

















































#### Printer Maintenance Consumables























### Self Adhesive Hook and Loop











### Sew On Hook and Loop Tape





The tape is easy to sew through and will go through a sewing machine with no problems - you can also staple to surfaces if you need a stronger grip. If you're looking to put posters or other objects on the wall, yu need the self-adhesive tape which is also available on our site.







### **Adams Suction Cups**































Which suction cups do I need?

Adams suction cups have weight ratings\* when applied dry on clean, flat glass.



Compare Adams superior holding power

- 22mm 0.22kgs (0.5 lbs)
- 32mm 0.45kgs (1 lbs)
- 47mm 1.36kgs (3 lbs)
- 64mm 3.2kgs (7 lbs)
- 85mm 4.5kgs (10 lbs) 5.5kgs (12 lbs)
- 85mm Pro Grade double suction hook -9kgs (20 lbs)

### Suction Cups - E