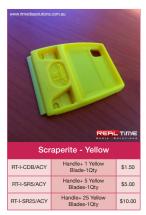

### Scrapers

Sometimes, there's no good way to remove adhesive material from shelving or glass. Stickers and mounting residue are eyesores, and it can take a very long time to remove them using solvent alone. Often, solvent isn't enough to do the job on its own. That's where scrapers come in. Real Time Media Solutions is proud to offer our customers access to a truly broad range of scrapers to handle virtually any needs. Whether you're scraping drying caulk from the window of a newly constructed home or removing outdated pricing and item information from the front of a shelf, we have what you need.