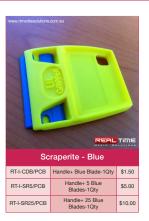

### Scrapers

Sometimes, there's no good way to remove adhesive material from shelving or glass. Stickers and mounting residue are eyesores, and it can take a very long time to remove them using solvent alone. Often, solvent isn't enough to do the job on its own. That's where scrapers come in. Real Time Media Solutions is proud to offer our customers access to a truly broad range of scrapers to handle virtually any needs. Whether you're scraping drying caulk from the window of a newly constructed home or removing outdated pricing and item information from the front of a shelf, we have what you need.