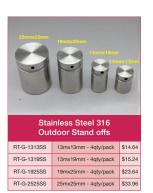

#### Standoffs

www.rtmediasolutions.com.au

RT-G-AHS-3055 30mm55mm-4Qty/Pack \$16.00

RT-G-AHS-3065 30mm65mm-4Qty/Pack \$18.00

RT-G-AHS-3075 30mm75mm-4Qty/Pack \$20.00

RT-G-AHS-3085 30mm85mm-4Qty/Pack \$22.00

RT-G-AHS-30105 30mm105mm-4Qty/Pack \$28.00

RT-G-AHS-30115 30mm115mm-4Qty/Pack \$30.00

\$24.00

RT-G-AHS-3095 30mm95mm-4Qtv/Pack

RT-G-AHS-3045 30mmx45mm - 4 Pcs/Set \$17.50