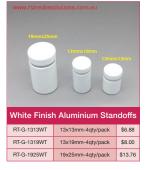

#### Standoffs

www.rtmediasolutions.com.au

RT-G-AHS-3055 30mm55mm-4Qty/Pack \$16.00

RT-G-AHS-3065 30mm65mm-4Qty/Pack \$18.00

RT-G-AHS-3075 30mm75mm-4Qty/Pack \$20.00

RT-G-AHS-3085 30mm85mm-4Qty/Pack \$22.00

RT-G-AHS-30105 30mm105mm-4Qty/Pack \$28.00

RT-G-AHS-30115 30mm115mm-4Qty/Pack \$30.00

\$24.00

RT-G-AHS-3095 30mm95mm-4Qtv/Pack

RT-G-AHS-3045 30mmx45mm - 4 Pcs/Set \$17.50