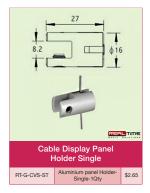

#### Standoffs

www.rtmediasolutions.com.au

RT-G-AHS-3055 30mm55mm-4Qty/Pack \$16.00

RT-G-AHS-3065 30mm65mm-4Qty/Pack \$18.00

RT-G-AHS-3075 30mm75mm-4Qty/Pack \$20.00

RT-G-AHS-3085 30mm85mm-4Qty/Pack \$22.00