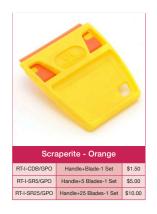

### Scrapers

Sometimes, there's no good way to remove adhesive material from shelving or glass. Stickers and mounting residue are eyesores, and it can take a very long time to remove them using solvent alone. Often, solvent isn't enough to do the job on its own. That's where scrapers come in. Real Time Media Solutions is proud to offer our customers access to a truly broad range of scrapers to handle virtually any needs. Whether you're scraping drying caulk from the window of a newly constructed home or removing outdated pricing and item information from the front of a shelf, we have what you need.