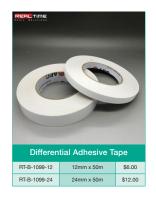

#### **Double Sided Tapes**

There are few materials as versatile as tape, and double sided tapes come in a wide range of types to fit a variety of different needs. Whether you're working on a display sign or need heat resistance in your tape, Real Time Media Solutions can help. Our selection of double sided tapes provides you with versatility, quality and the ability to get the job done right the first time.