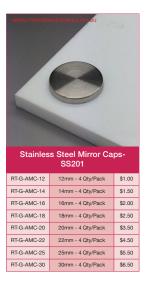

ion cups have weight ratings\* when applied dry on clean, flat glass.



Compare Adams superior holding power

- 22mm 0.22kgs (0.5 lbs)
- 32mm 0.45kgs (1 lbs)
- 47mm 1.36kgs (3 lbs)
- 64mm 3.2kgs (7 lbs)
- 85mm 4.5kgs (10 lbs) 5.5kgs (12 lbs)
- 85mm Pro Grade double suction hook -9kgs (20 lbs)

### Suction Cups - Economy Series













#### Standoffs















































www.rtmediasolutions.com.au















RT-G-AHS-3055 30mm55mm-4Qty/Pack \$16.00

RT-G-AHS-3065 30mm65mm-4Qty/Pack \$18.00

RT-G-AHS-3075 30mm75mm-4Qty/Pack \$20.00

RT-G-AHS-3085 30mm85mm-4Qty/Pack \$22.00

RT-G-AHS-30105 30mm105mm-4Qty/Pack \$28.00

RT-G-AHS-30115 30mm115mm-4Qty/Pack \$30.00

\$24.00

RT-G-AHS-3095 30mm95mm-4Qtv/Pack



RT-G-AHS-3045 30mmx45mm - 4 Pcs/Set \$17.50



















































































### Squeegees





































































## Melamine Preglued Edging

















#### Our Brands













































### Vehicle Wrap Tools



















































































































































### Weeding / Tweezers











## Window Tinting Tools





















































































































#### Blades





































































500ml-1 Qty

1.58L-1 Qty

\$8.92

\$10.90

RT-I-A43

RT-I-A44



















Made In Japan





#### **Kn