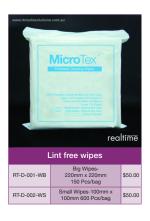

's where Real Time Media Solutions' safety rulers come in – you'll find these durable, accurate, lightweight safety rulers enhance your ability to get projects done while safeguarding you from potential harm.

#### **Double Sided Tapes**





























There are few materials as versatile as tape, and double sided tapes come in a wide range of types to fit a variety of different needs. Whether you're working on a display sign or need heat resistance in your tape, Real Time Media Solutions can help. Our selection of double sided tapes provides you with versatility, quality and the ability to get the job done right the first time.

### Corflute Cutters











#### **Grommets & Machines**

















































#### Printer Maintenance Consumables























### Self Adhesive Hook and Loop











### Sew On Hook and Loop Tape





The tape is easy to sew through and will go through a sewing machine with no problems - you can also staple to surfaces if you need a stronger grip. If you're looking to put posters or other objects on the wall, yu need the self-adhesive tape which is also available on our site.







### **Adams Suction Cups**































Which suction cups do I need?

Adams suction cups have weight ratings\* when applied dry on clean, flat glass.



Compare Adams superior holding power

- 22mm 0.22kgs (0.5 lbs)
- 32mm 0.45kgs (1 lbs)
- 47mm 1.36kgs (3 lbs)
- 64mm 3.2kgs (7 lbs)
- 85mm 4.5kgs (10 lbs) 5.5kgs (12 lbs)
- 85mm Pro Grade double suction hook -9kgs (20 lbs)

### Suction Cups -