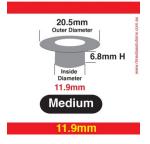

afety for the person doing the cutting. That's where Real Time Media Solutions' safety rulers come in – you'll find these durable, accurate, lightweight safety rulers enhance your ability to get projects done while safeguarding you from potential harm.

#### **Double Sided Tapes**





























There are few materials as versatile as tape, and double sided tapes come in a wide range of types to fit a variety of different needs. Whether you're working on a display sign or need heat resistance in your tape, Real Time Media Solutions can help. Our selection of double sided tapes provides you with versatility, quality and the ability to get the job done right the first time.

### Corflute Cutters











#### **Grommets & Machines**

















































#### Printer Maintenance Consumables























### Self Adhesive Hook and Loop











### Sew On Hook and Loop Tape





The tape is easy to sew through and will go through a sewing machine with no problems - you can also staple to surfaces if you need a stronger grip. If you're looking to put posters or other objects on the wall, yu need the self-adhesive tape which is also available on our site.







### **Adams Suction Cups**































Which suction cups do I need?

Adams suction cups have weight ratings\* when applied dry on clean, flat glass.



Compare Adams superior holding power

- 22mm 0.22kgs (0.5 lbs)
- 32mm 0.45kgs (1 lbs)
- 47mm 1.36kgs (3 lbs)
- 64mm 3.2kgs (7 lbs)
- 85mm 4.5kgs (10 lbs) 5.5kgs (12 lbs)
- 85mm Pro Grade double suc