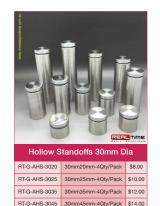

#### Standoffs

www.rtmediasolutions.com.au

RT-G-AHS-3055 30mm55mm-4Qty/Pack \$16.00

RT-G-AHS-3065 30mm65mm-4Qty/Pack \$18.00

RT-G-AHS-3075 30mm75mm-4Qty/Pack \$20.00

RT-G-AHS-3085 30mm85mm-4Qty/Pack \$22.00

RT-G-AHS-30105 30mm105mm-4Qty/Pack \$28.00

RT-G-AHS-30115 30mm115mm-4Qty/Pack \$30.00

\$24.00

RT-G-AHS-3095 30mm95mm-4Qtv/Pack

RT-G-AHS-3045 30mmx45mm - 4 Pcs/Set \$17.50