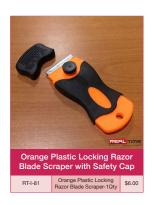

### Scrapers

Sometimes, there's no good way to remove adhesive material from shelving or glass. Stickers and mounting residue are eyesores, and it can take a very long time to remove them using solvent alone. Often, solvent isn't enough to do the job on its own. That's where scrapers come in. Real Time Media Solutions is proud to offer our customers access to a truly broad range of scrapers to handle virtually any needs. Whether you're scraping drying caulk from the window of a newly constructed home or removing outdated pricing and item information from the front of a shelf, we have what you need.