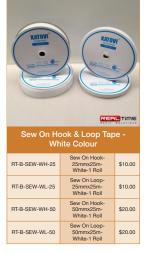

### Sew On Hook and Loop Tape

The tape is easy to sew through and will go through a sewing machine with no problems - you can also staple to surfaces if you need a stronger grip. If you're looking to put posters or other objects on the wall, yu need the self-adhesive tape which is also available on our site.