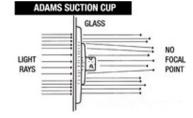

### **Adams Suction Cups**

Which suction cups do I need?

Adams suction cups have weight ratings\* when applied dry on clean, flat glass.

Compare Adams superior holding power

- 22mm 0.22kgs (0.5 lbs)
- 32mm 0.45kgs (1 lbs)
- 47mm 1.36kgs (3 lbs)
- 64mm 3.2kgs (7 lbs)
- 85mm 4.5kgs (10 lbs) 5.5kgs (12 lbs)
- 85mm Pro Grade double suction hook -9kgs (20 lbs)