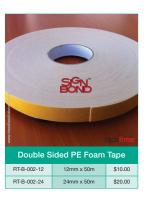

#### **Double Sided Tapes**

There are few materials as versatile as tape, and double sided tapes come in a wide range of types to fit a variety of different needs. Whether you're working on a display sign or need heat resistance in your tape, Real Time Media Solutions can help. Our selection of double sided tapes provides you with versatility, quality and the ability to get the job done right the first time.