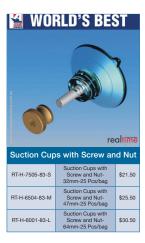

### **Adams Suction Cups**

Which suction cups do I need?

Adams suction cups have weight ratings\* when applied dry on clean, flat glass.

Compare Adams superior holding power

- 22mm 0.22kgs (0.5 lbs)
- 32mm 0.45kgs (1 lbs)
- 47mm 1.36kgs (3 lbs)
- 64mm 3.2kgs (7 lbs)
- 85mm 4.5kgs (10 lbs) 5.5kgs (12 lbs)
- 85mm Pro Grade double suction hook -9kgs (20 lbs)