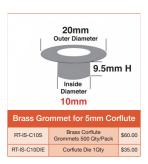

raight line while ensuring safety for the person doing the cutting. That's where Real Time Media Solutions' safety rulers come in – you'll find these durable, accurate, lightweight safety rulers enhance your ability to get projects done while safeguarding you from potential harm.

#### **Double Sided Tapes**





























There are few materials as versatile as tape, and double sided tapes come in a wide range of types to fit a variety of different needs. Whether you're working on a display sign or need heat resistance in your tape, Real Time Media Solutions can help. Our selection of double sided tapes provides you with versatility, quality and the ability to get the job done right the first time.

### Corflute Cutters











#### **Grommets & Machines**

















































#### Printer Maintenance Consumables























### Self Adhesive Hook and Loop











### Sew On Hook and Loop Tape





The tape is easy to sew through and will go through a sewing machine with no problems - you can also staple to surfaces if you need a stronger grip. If you're looking to put posters or other objects on the wall, yu need the self-adhesive tape which is also available on our site.







### **Adams Suction Cups**































Which suction cups do I need?

Adams suction cups have weight ratings\* when applied dry on clean, flat glass.



Compare Adams superior holding power

- 22mm 0.22kgs (0.5 lbs)
- 32mm 0.45kgs (1 lbs)
- 47mm 1.36kgs (3 lbs)
- 64mm 3.2kgs (7 lbs)
- 85mm 4.5kgs (10 lbs) 5.5kgs (12 lbs)