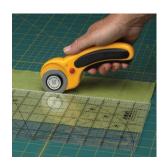

## **Fabric Cutting Tools**

Whether you operate a clothing or fashion business, or you're a hobbyist working at home, you need the right tools for the job. Cutting fabric is a tough task, and one that requires specially designed cutting tools. Our fabric cutting tools help you be more productive, create straighter cuts, and to do so in less time. You'll never need to waste time with fabric scissors again when you have access to our powerful tools.