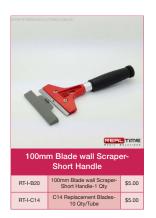

### Scrapers

Sometimes, there's no good way to remove adhesive material from shelving or glass. Stickers and mounting residue are eyesores, and it can take a very long time to remove them using solvent alone. Often, solvent isn't enough to do the job on its own. That's where scrapers come in. Real Time Media Solutions is proud to offer our customers access to a truly broad range of scrapers to handle virtually any needs. Whether you're scraping drying caulk from the window of a newly constructed home or removing outdated pricing and item information from the front of a shelf, we have what you need.