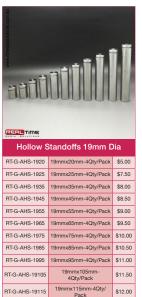

#### Standoffs

www.rtmediasolutions.com.au

RT-G-AHS-3055 30mm55mm-4Qty/Pack \$16.00

RT-G-AHS-3065 30mm65mm-4Qty/Pack \$18.00

RT-G-AHS-3075 30mm75mm-4Qty/Pack \$20.00

RT-G-AHS-3085 30mm85mm-4Qty/Pack \$22.00

RT-G-AHS-30105 30mm105mm-4Qty/Pack \$28.00

RT-G-AHS-30115 30mm115mm-4Qty/Pack \$30.00

\$24.00

RT-G-AHS-3095 30mm95mm-4Qtv/Pack

RT-G-AHS-3045 30mmx45mm - 4 Pcs/Set \$17.50